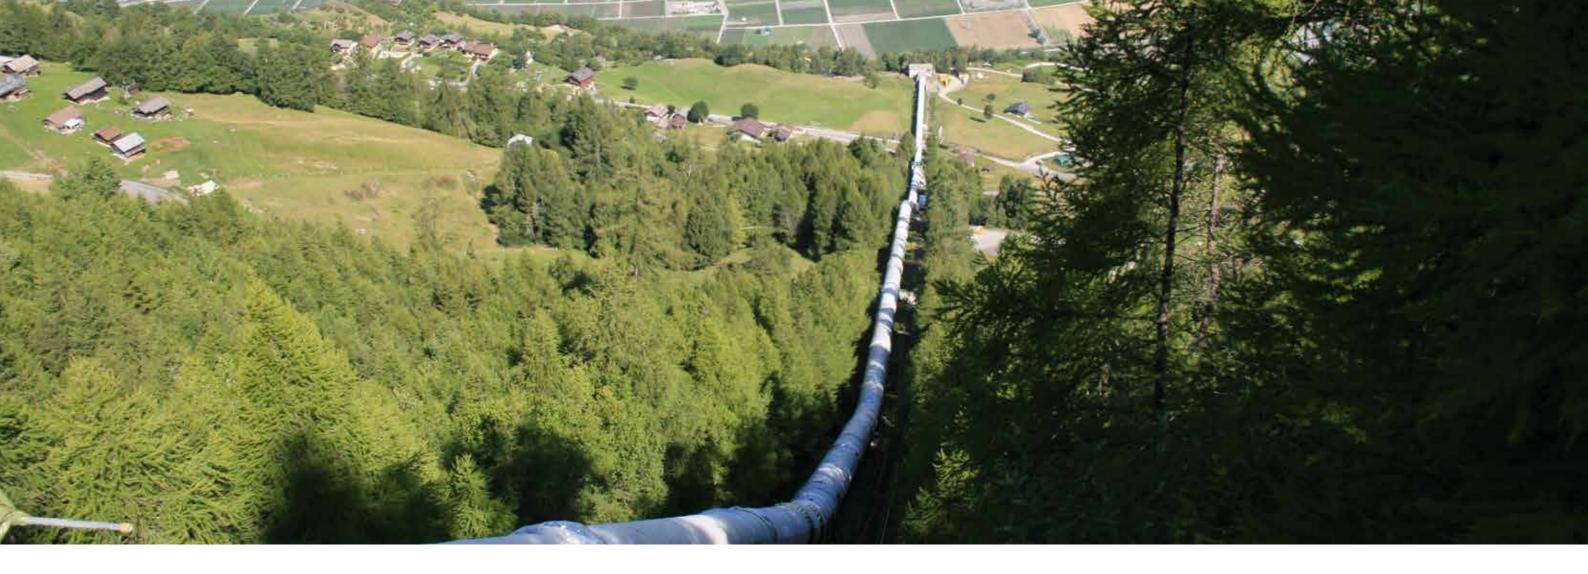

#### Conservation of value for the future

ECLATIN is one of the leading manufacturers of high-resistant coating systems for hydraulic steel structures. Tested and certified systems ensure safety and longevity.

In shipyards, on a bridge in harsh climate or in wet, cold environments: moisture-curable PU coatings offer exceptional application possibilities even in the most adverse climatic conditions - without impairment of drying times or compromising quality.