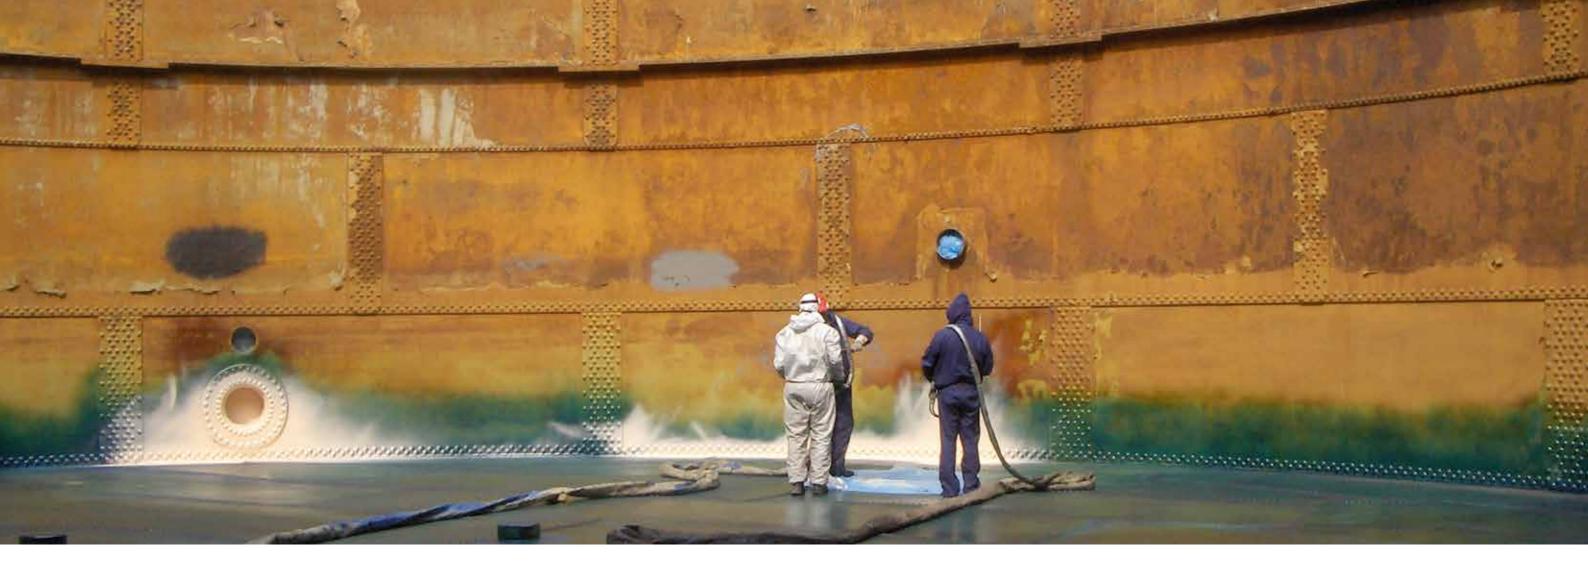

## HYDROMECHANICAL WORKS

#### Conservation of value for the future

ECLATIN is one of the leading manufacturers of high-resistant coating systems for hydraulic steel structures. Tested and certified systems ensure safety and longevity.

In shipyards, on a bridge in harsh climate or in wet, cold environments: moisture-curable PU coatings offer exceptional application possibilities even in the most adverse climatic conditions - without impairment of drying times or compromising quality.