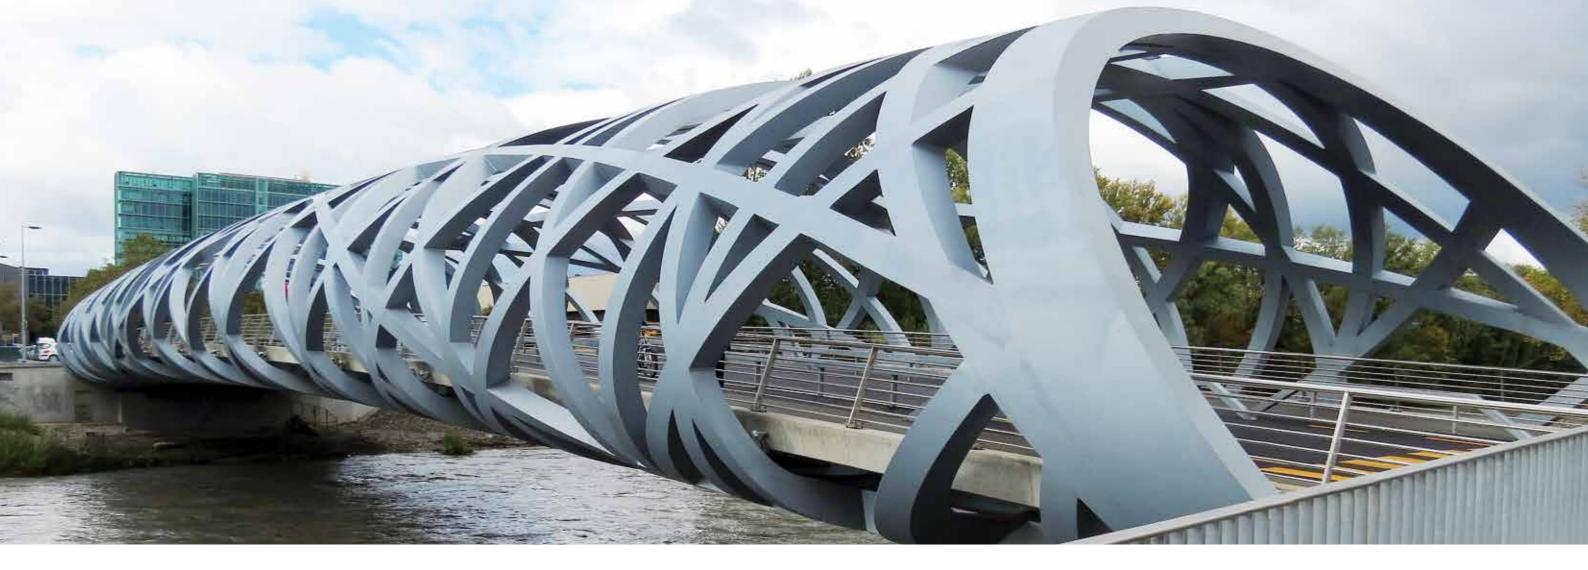

INNOVATION WITH TRADITION

Paul Klee Center, Berne

corrosion protection in shipbuilding

#### Conservation of value for the future

ECLATIN is one of the leading manufacturers of high-resistant coating systems for hydraulic steel structures. Tested and certified systems ensure safety and longevity.

In shipyards, on a bridge in harsh climate or in wet, cold environments: moisture-curable PU coatings offer exceptional application possibilities even in the most adverse climatic conditions - without impairment of drying times or compromising quality.