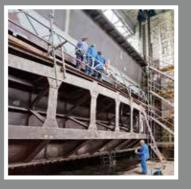

## HYDROMECHANICAL WORKS

#### Conservation of value for the future

ECLATIN is one of the leading manufacturers of high-resistant coating systems for hydraulic steel structures. Tested and certified systems ensure safety and longevity.

In shipyards, on a bridge in harsh climate or in wet, cold environments: moisture-curable PU coatings offer exceptional application possibilities even in the most adverse climatic conditions - without impairment of drying times or compromising quality.