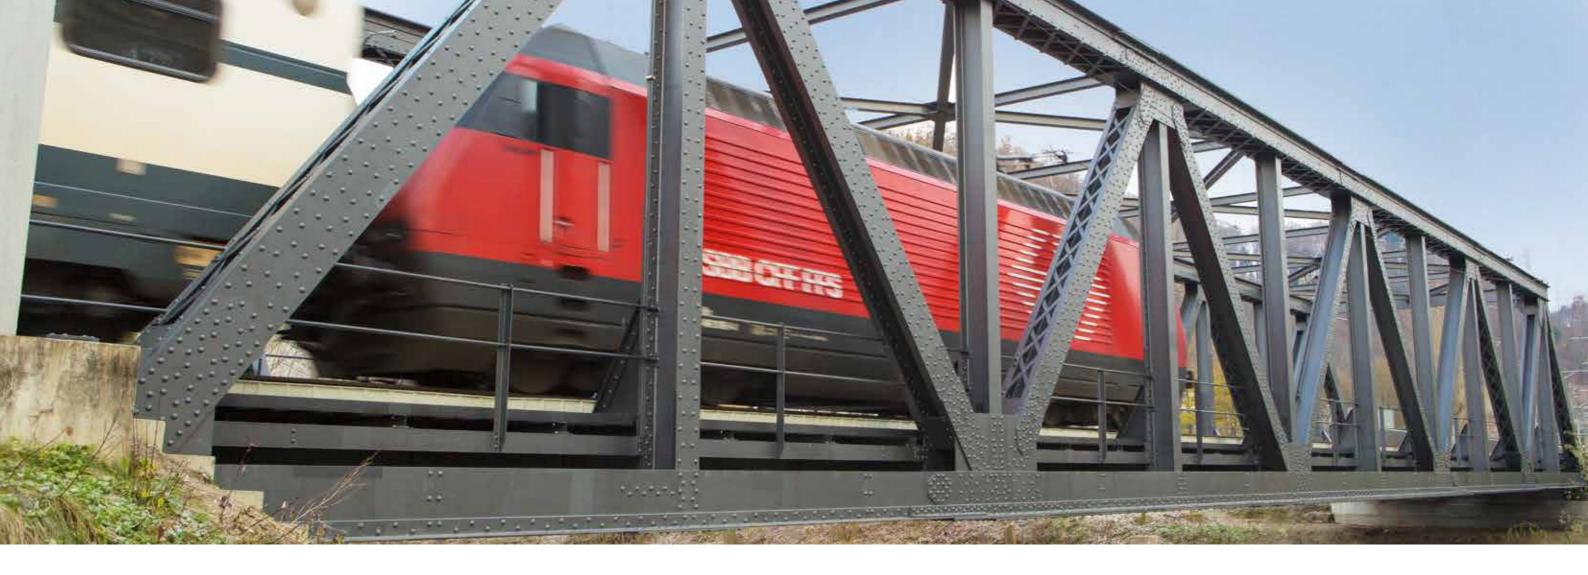

#### Conservation of value for the future

ECLATIN is one of the leading manufacturers of high-resistant coating systems for hydraulic steel structures. Tested and certified systems ensure safety and longevity.

In shipyards, on a bridge in harsh climate or in wet, cold environments: moisture-curable PU coatings offer exceptional application possibilities even in the most adverse climatic conditions - without impairment of drying times or compromising quality.